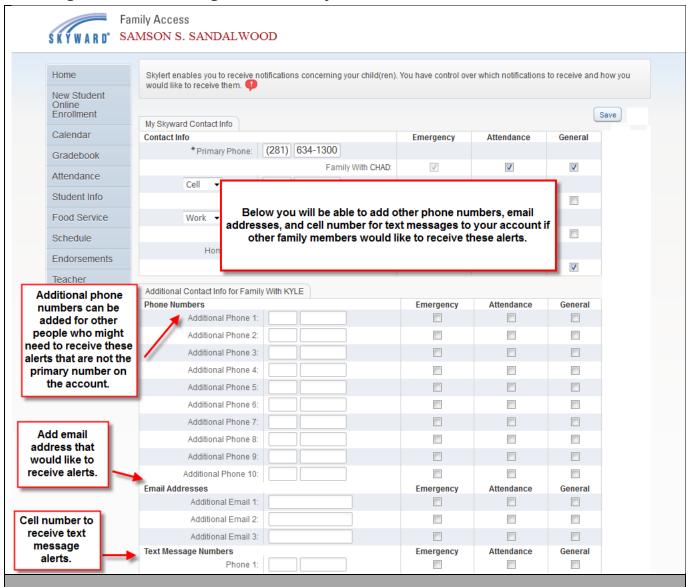

### Manage alert settings in Family Access





Documentation Type: End User How To Guide

Created by: SIS Team Last Modified on: 7/26/2016

### Manage alert settings in Family Access





Documentation Type: End User How To Guide

Created by: SIS Team Last Modified on: 7/26/2016

### Manage alert settings in Family Access





Documentation Type: End User How To Guide

Created by: SIS Team Last Modified on: 7/26/2016

### Manage alert settings in Family Access





Documentation Type: End User How To Guide

Created by: SIS Team Last Modified on: 7/26/2016

### Manage alert settings in Family Access





Documentation Type: End User How To Guide

Created by: SIS Team Last Modified on: 7/26/2016 Fort Bend ISD

### Manage alert settings in Family Access





Documentation Type: End User How To Guide

Created by: SIS Team Last Modified on: 7/26/2016

### Manage alert settings in Family Access





Documentation Type: End User How To Guide

Created by: SIS Team Last Modified on: 7/26/2016

Manage alert settings in Family Access

# Questions? Please call the Fort Bend ISD Customer Service Center at (281) 634-1300. Hours: 7:00am to 5:00pm Monday thru Friday



Documentation Type: End User How To Guide

Created by: SIS Team Last Modified on: 7/26/2016