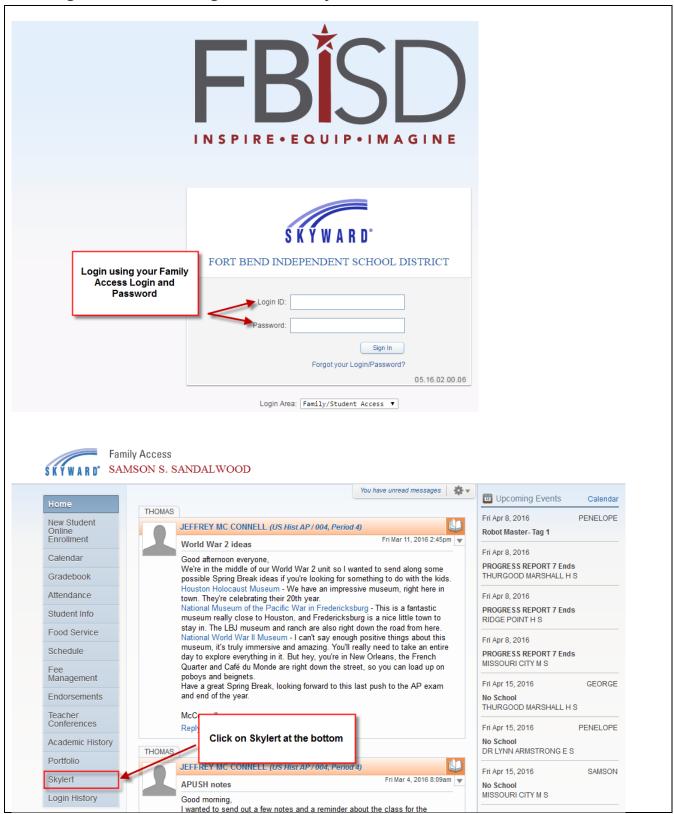

### Manage alert settings in Family Access

Documentation Type: End User How To Guide

Created by: SIS Team Last Modified on: 7/26/2016

Manage alert settings in Family Access