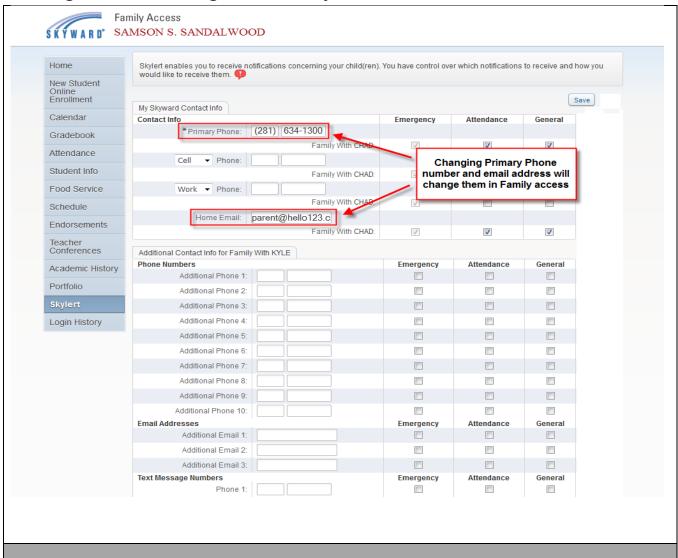

### Manage alert settings in Family Access

Documentation Type: End User How To Guide

Created by: SIS Team Last Modified on: 7/26/2016

Manage alert settings in Family Access