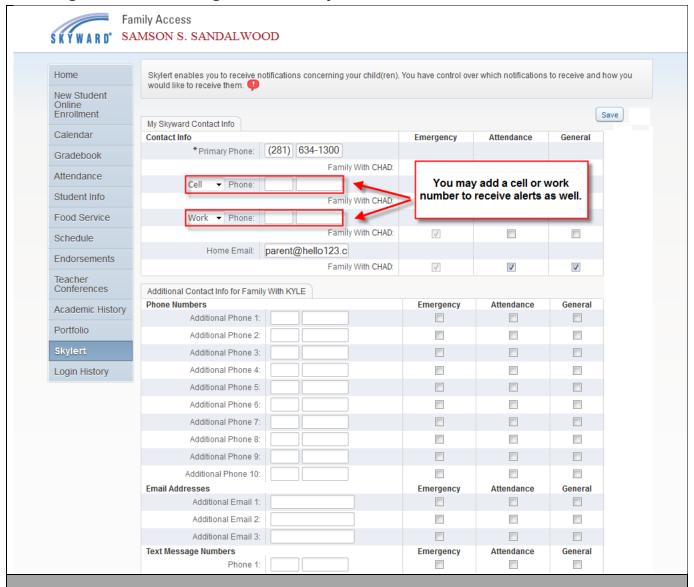

### Manage alert settings in Family Access





Documentation Type: End User How To Guide

Created by: SIS Team Last Modified on: 7/26/2016

### Manage alert settings in Family Access





Documentation Type: End User How To Guide

Created by: SIS Team Last Modified on: 7/26/2016

### Manage alert settings in Family Access





Documentation Type: End User How To Guide

Created by: SIS Team Last Modified on: 7/26/2016

### Manage alert settings in Family Access





Documentation Type: End User How To Guide

Created by: SIS Team Last Modified on: 7/26/2016

### Manage alert settings in Family Access





Documentation Type: End User How To Guide

Created by: SIS Team Last Modified on: 7/26/2016 Fort Bend ISD

### Manage alert settings in Family Access





Documentation Type: End User How To Guide

Created by: SIS Team Last Modified on: 7/26/2016

### Manage alert settings in Family Access





Documentation Type: End User How To Guide

Created by: SIS Team Last Modified on: 7/26/2016

Manage alert settings in Family Access

# Questions? Please call the Fort Bend ISD Customer Service Center at (281) 634-1300. Hours: 7:00am to 5:00pm Monday thru Friday



Documentation Type: End User How To Guide

Created by: SIS Team Last Modified on: 7/26/2016