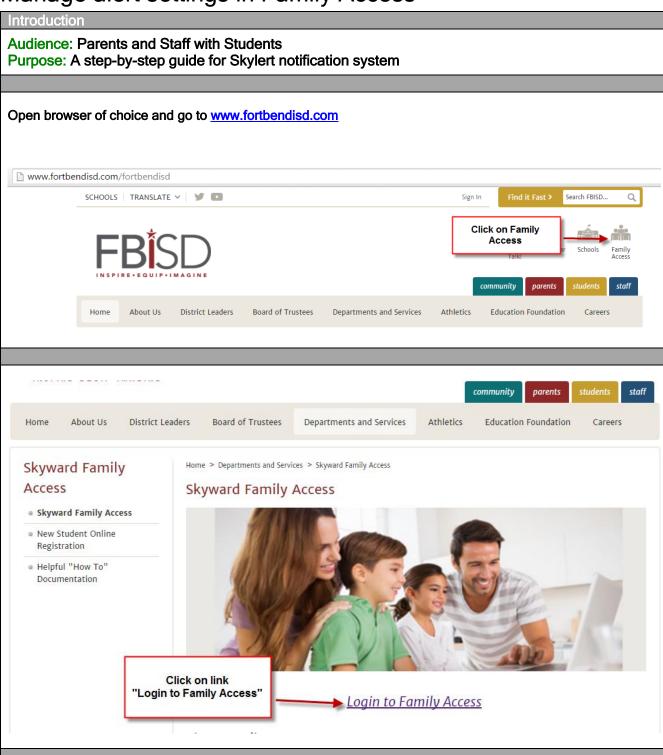

### Manage alert settings in Family Access

Documentation Type: End User How To Guide

Created by: SIS Team Last Modified on: 7/26/2016

Manage alert settings in Family Access