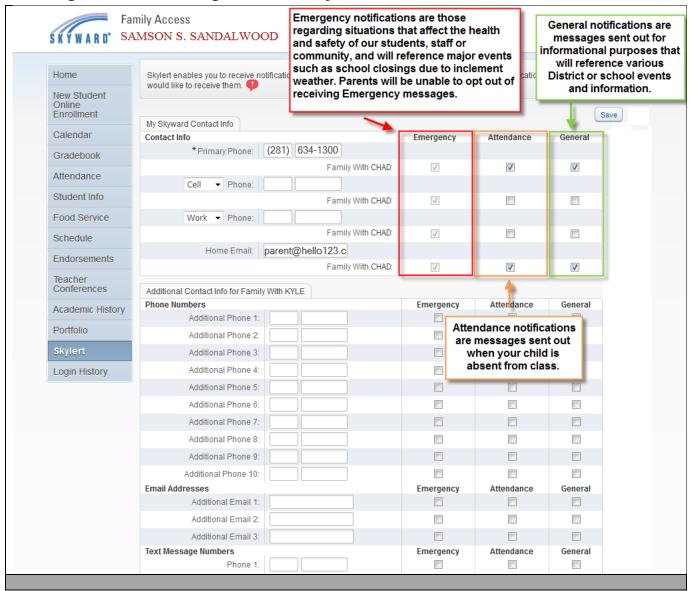

### Manage alert settings in Family Access

Documentation Type: End User How To Guide

Created by: SIS Team Last Modified on: 7/26/2016

Manage alert settings in Family Access